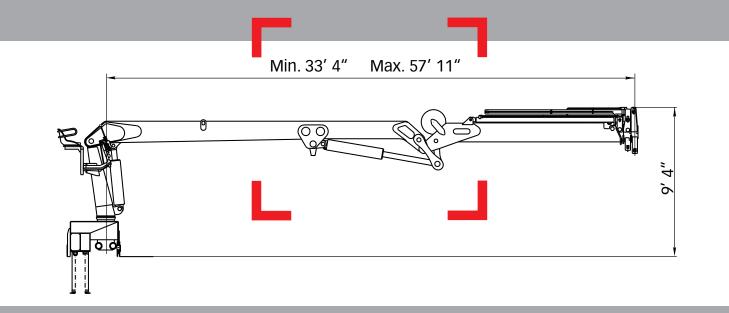

## HIAB 210 K Basic data

| Technical data                                      | K-2            | K-3             |
|-----------------------------------------------------|----------------|-----------------|
| Max. lifting capacity (ft.lbs)                      | 133397         | 110550          |
| Outreach - hydralic extensions (ft)                 | 49' 3''        | 47' 11''        |
| Outreach - manual extensions (ft)                   | -              | -               |
| Outreach / Lifting capacity, standard (ft / lbs)    | 32' 2'' / 4500 | 32' 7'' / 4000  |
|                                                     | 40' 4'' / 3400 | 40' 9'' / 2900  |
|                                                     | 48' 6'' / 2750 | 48' 12'' / 2300 |
|                                                     | -              | 57' 2'' / 1900  |
| Slewing angle                                       | 450°           | 450°            |
| Height with horizontal boom (ft)                    | -              | -               |
| Installation space needed (ft)                      | 41''           | 41''            |
| Weight - "standard" crane without stabilizers (lbs) | 7716           | 8188            |
| Weight - stabilizer equipment (lbs)                 | 1285           | 1285            |