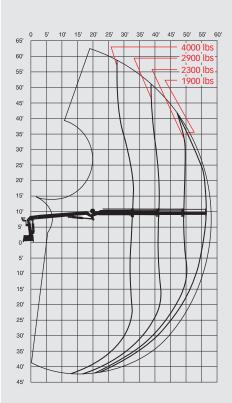

## HIAB 210 K Basic data

| Technical data                                      | K-2            | K-3             |
|-----------------------------------------------------|----------------|-----------------|
| Max. lifting capacity (ft.lbs)                      | 133397         | 110550          |
| Outreach - hydralic extensions (ft)                 | 49' 3''        | 47' 11''        |
| Outreach - manual extensions (ft)                   | -              | -               |
| Outreach / Lifting capacity, standard (ft / lbs)    | 32' 2'' / 4500 | 32' 7'' / 4000  |
|                                                     | 40' 4'' / 3400 | 40' 9'' / 2900  |
|                                                     | 48' 6'' / 2750 | 48' 12'' / 2300 |
|                                                     | -              | 57' 2'' / 1900  |
| Slewing angle                                       | 450°           | 450°            |
| Height with horizontal boom (ft)                    | -              | -               |
| Installation space needed (ft)                      | 41''           | 41''            |
| Weight - "standard" crane without stabilizers (lbs) | 7716           | 8188            |
| Weight - stabilizer equipment (lbs)                 | 1285           | 1285            |