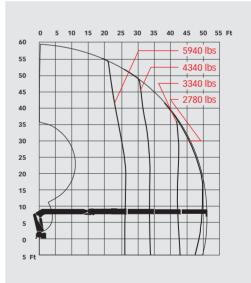

## HIAB 255 K Basic data

| Technical data                                      | <b>└</b> K-3   |
|-----------------------------------------------------|----------------|
| Max. lifting capacity (ft-lbs)                      | 156400         |
| Outreach - hydraulic extensions                     | 51' 1''        |
| Outreach - manual extensions                        | -              |
| Outreach / Lifting capacity, standard (lbs)         | 26' 6'' / 5940 |
|                                                     | 33' 8'' / 4340 |
|                                                     | 41' 9'' / 3340 |
|                                                     | 49' 6'' / 2780 |
| Slewing angle                                       | 450°           |
| Height with horizontal boom                         | 9' 5''         |
| Width in folded position                            | -              |
| Installation space needed                           | 2' 9''         |
| Weight - "standard" crane without stabilizers (lbs) | 8217           |
| Weight - stabilizer equipment (lbs)                 | 1285           |