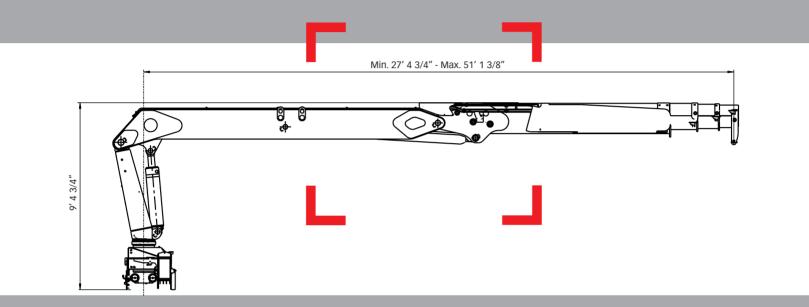

## HIAB 255 K Basic data

| Technical data                                      | <b>└</b> K-3   |
|-----------------------------------------------------|----------------|
| Max. lifting capacity (ft-lbs)                      | 156400         |
| Outreach - hydraulic extensions                     | 51' 1''        |
| Outreach - manual extensions                        | -              |
| Outreach / Lifting capacity, standard (lbs)         | 26' 6'' / 5940 |
|                                                     | 33' 8'' / 4340 |
|                                                     | 41' 9'' / 3340 |
|                                                     | 49' 6'' / 2780 |
| Slewing angle                                       | 450°           |
| Height with horizontal boom                         | 9' 5''         |
| Width in folded position                            | -              |
| Installation space needed                           | 2' 9''         |
| Weight - "standard" crane without stabilizers (lbs) | 8217           |
| Weight - stabilizer equipment (lbs)                 | 1285           |